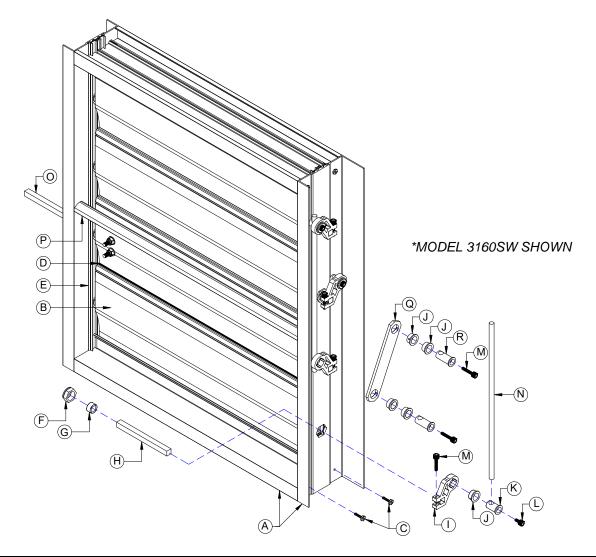

| ITEM | DESCRIPTION                    | MATERIAL                           | OTHER NOTES                                                                |
|------|--------------------------------|------------------------------------|----------------------------------------------------------------------------|
| Α    | FRAME                          | EXTRUDED ALUMINUM – ANODIZED CLEAR | BROKEN FRAME NOT AVAILABLE                                                 |
| В    | BLADES                         | EXTRUDED ALUMINUM – ANODIZED CLEAR | INCLUDES 3100 SERIES (NON-INSULATED AIR FOIL)<br>& 3900 SERIES (INSULATED) |
| С    | ASSEMBLY SCREWS (FOR FRAME)    | STAINLESS STEEL                    |                                                                            |
| D    | BLADE SEALS                    | SANTOPRENE                         | SILICONE SEALS AVAILABLE UPON REQUEST                                      |
| E    | JAMB SEALS                     | SANTOPRENE                         | SILICONE SEALS AVAILABLE UPON REQUEST                                      |
| F    | OUTER BEARING                  | ULTRAFORM Q600                     |                                                                            |
| G    | INNER BEARING                  | ULTRAFORM Q600                     |                                                                            |
| Н    | 3/8" SQUARE BLADE AXLE         | EXTRUDED ALUMINUM – ANODIZED CLEAR |                                                                            |
| - 1  | LINKAGE CRANKARM               | ZINC CASTING                       |                                                                            |
| J    | BEARING                        | ULTRAFORM Q600                     |                                                                            |
| K    | CLAMP BUSHING (SHORT)          | STAINLESS STEEL                    |                                                                            |
| L    | SOCKET HEAD CAP SCREW (SHORT)  | STAINLESS STEEL                    |                                                                            |
| M    | SOCKET HEAD CAP SCREW (LONG)   | STAINLESS STEEL                    |                                                                            |
| N    | Ø 5/16" LINKAGE ROD            | STAINLESS STEEL                    |                                                                            |
| 0    | DRIVE SHAFT – 3/8" SQUARE AXLE | STAINLESS STEEL                    |                                                                            |
| Р    | CROSS BRACE                    | EXTRUDED ALUMINUM – ANODIZED CLEAR | INSTALLED WHEN SECTION HEIGHT GREATER THAN 36"                             |
| Q    | OPPOSED BLADE LINKAGE JUMPER   | ALUMINUM – ANODIZED CLEAR          | REQUIRED ONLY FOR OPPOSED BLADE ACTION                                     |
| R    | CLAMP BUSHING (LONG)           | STAINLESS STEEL                    | REQUIRED ONLY FOR OPPOSED BLADE ACTION                                     |